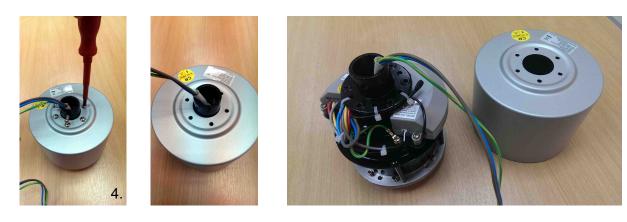

1. Unplug the cable and earth wire at the top of the rod and remove the ceiling fan from the ceiling 2. Uncover the black drop rod boss and loosen the set screws as shown

- 3. Take the pin out of the support bar and slide the support bar out of the drop rod boss
- 4. Remove all 6 screws from the top of the motor housing. Lift the motor housing off the motor