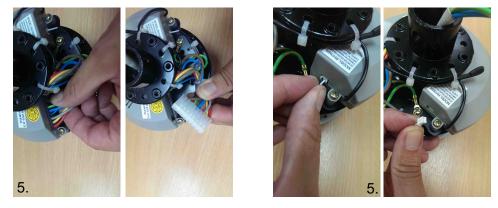

5.Unplug the 2 x cable plugs

6. Remove the 2 x screws securing the receiver in place