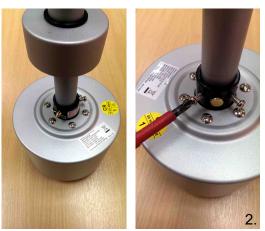

1. Unplug the cable and earth wire at the top of the rod and remove the ceiling fan from the ceiling 2. Uncover the black drop rod boss and loosen the set screws as shown

- 3. Take the pin out of the support bar and slide the support bar out of the drop rod boss
- 4. Remove all 6 screws from the top of the motor housing. Lift the motor housing off the motor