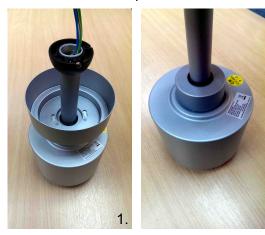

1. Unplug the cable and earth wire at the top of the rod and remove the ceiling fan from the ceiling 2. Uncover the black drop rod boss and loosen the set screws as shown

- 3. Take the pin out of the support bar and slide the support bar out of the drop rod boss
- 4. Remove all 6 screws from the top of the motor housing. Lift the motor housing off the motor