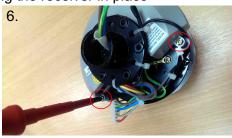

5.Unplug the 2 x cable plugs

6. Remove the 2 x screws securing the receiver in place